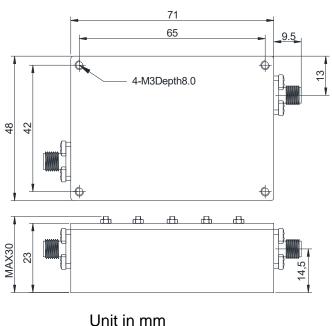

## **Mechanical Drawing & Pin Connections**

Drawing No : A8 &%\$\$\$% &

Dynamic Engineers reserves the right to make changes to the company datasheet(s) along with other information contained inside; such as data tables and araphs without notification to potential customers who may have earlier revisions in their possession.